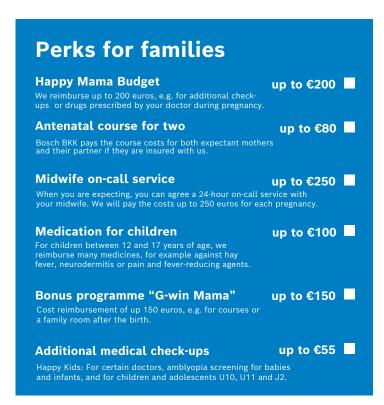

### **Patient support**

Our patient support agents are on hand in the event of illness or should anyone in your family need care.

#### **Online doctor**

24/7 to the online doctor – even on holiday.

#### **Our mission**

If it's possible, we make it happen.

Plus benefits —



#### Calculate your exclusive advantages:

# Money-back tariffs Bonus programme "G-win Flex" up to €300 You have the choice: Get a bonus for your health-conscious behaviour (max €150) or double the amount and get reimbursed for expenses that are included in our cashback catalog. Excess tariff "Option S" up to €350 If you choose "Option S" with the selectable tariff, you may receive a bonus of up to 350 euros if you have not claimed certain benefits from your health insurance provider over the course of a year.







## Total advantage: - Access to online doctor anytime and anywhere - Personal contact person and many digital services - Patient support - GP and specialist programme - Digital midwife consultation "Keleya" - Happy Kids telemedicine for chronic and rare diseases - "Im Blick" online magazine - Bosch BKK-app